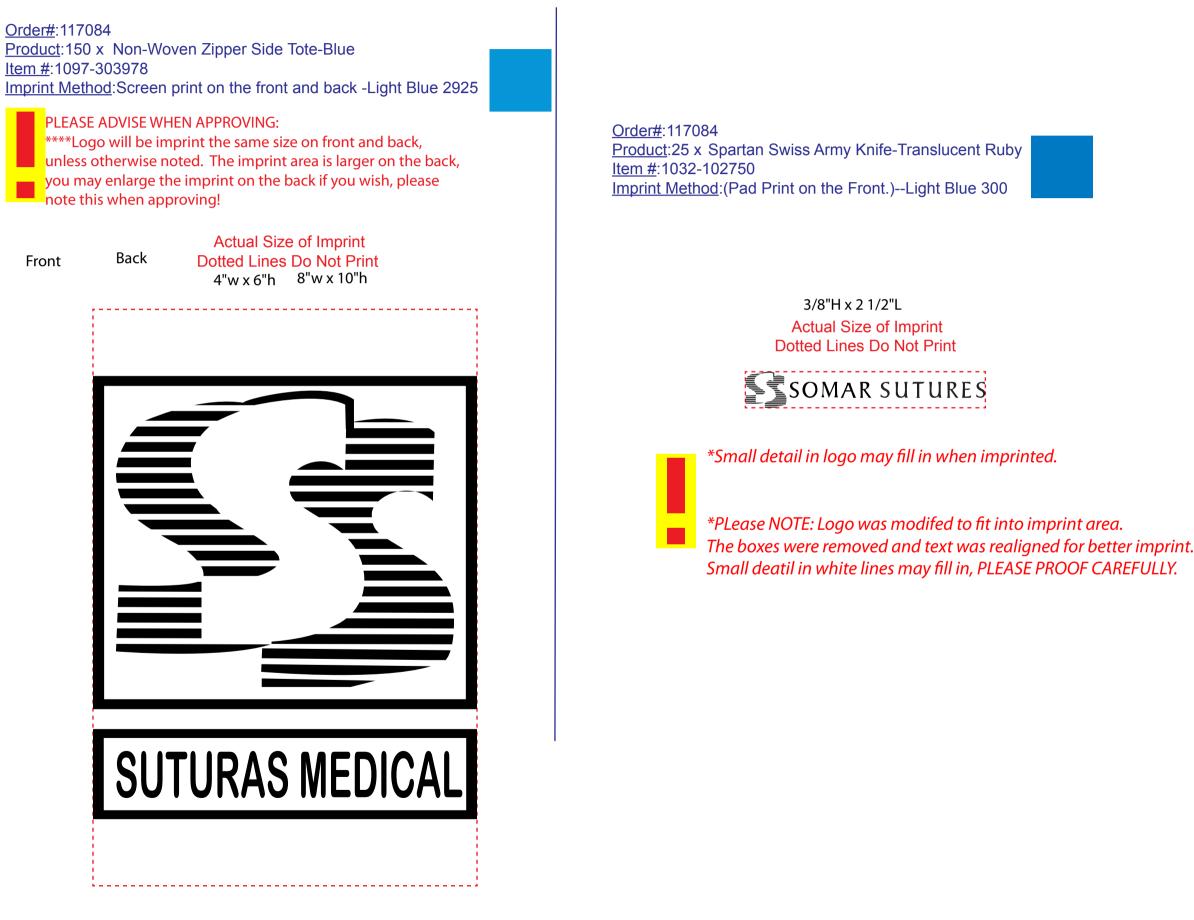

# eProof

\*\*\*\*\*Please note: The black in the logo represents the imprint colors for each product on your proof.