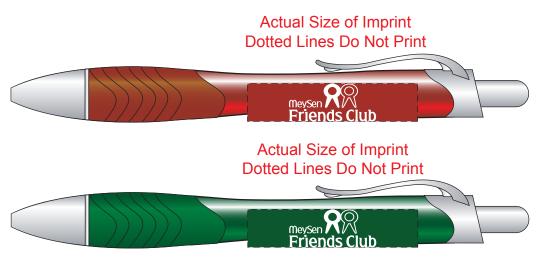

Order#:117051

Product: Curvaceous Gel Pen (500) Metallic Red &(500) Metallic Green

<u>Item #</u>:1087-300916

Imprint Method: (Screen Print on the Barrel.)-White

200% SIZE

FOR VIEWING SMALL DETAILS ON ART (LOGO)