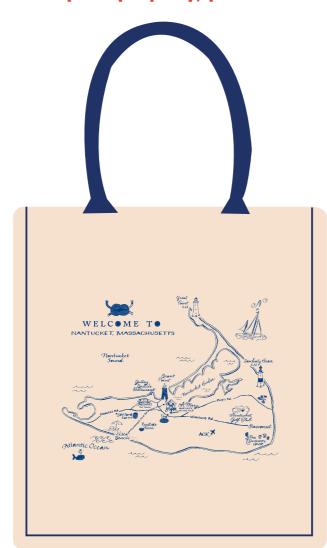

Order#:116844

Product:Nantucket Tote Item #:1097-303909

Imprint Method: (Image Bonding on the First Side.)

## **PLEASE NOTE:**

Small details and text in the artwork will fill In and not print properly, please advice.

Item shown @ 25% Enlarge @ 400% to see actual size