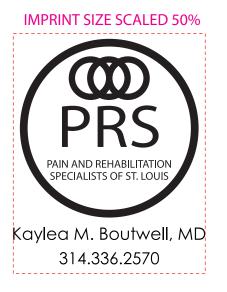

### <u>Order#</u>:116825 <u>Product</u>:Grocery Tote-Brown <u>Item #</u>:1135-107180 <u>Imprint Method</u>:(Heat Transfer on the Front.) -Metallic Silver 877

### IMPRINT SIZE SCALED 50% TOP

## Kaylea M. Boutwell, MD