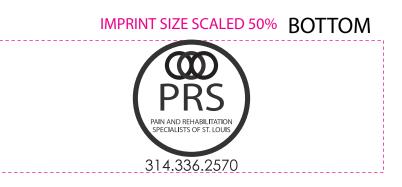

<u>Order#</u>:116825 <u>Product</u>:Bike Bottle - 28 oz-Clear <u>Item #</u>:1098-300522 <u>Imprint Method</u>:(Screen Print on the Top and bottom Wraparound.)-Black

### IMPRINT SIZE SCALED 50% TOP