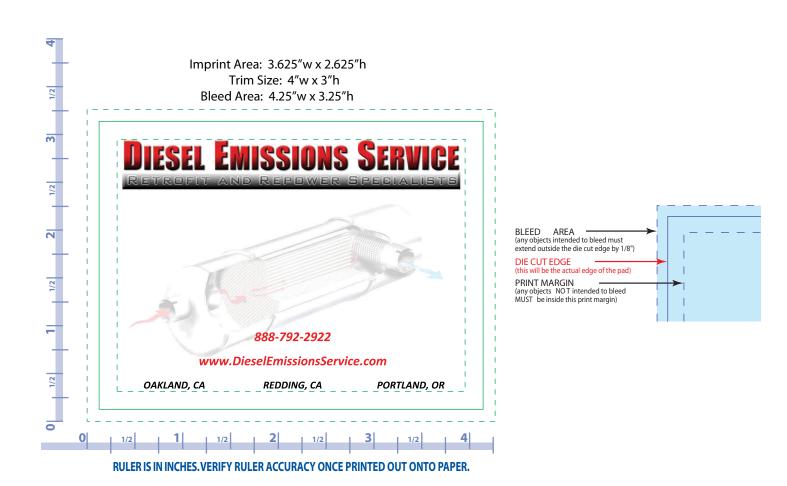

CAREFULLY REVIEW THE ARTWORK ATTACHED.

Order#:116805

Product:25 Sheet Adhesive Notepad 4 x 3

Item #:1090-302796

Imprint Method: (4 Color Process on the Notepad w/Phantom Imprint.)