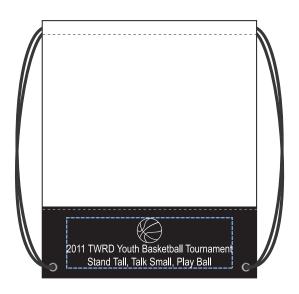

Order#:116706

Product: Drawstring Backpack-Red

Item #:1206-102103

Imprint Method: (Screen Print on the Front Panel.)-white

## Scaled to 15%