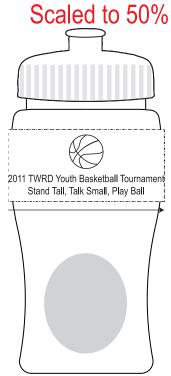

CAREFULLY REVIEW THE ARTWORK ATTACHED.

Order#:116706

Product:Poly-Pure Junior Bottle 18oz-Translucent Teal

Item #:1116-304016

Imprint Method: (Screen Print on the Side.)-Black