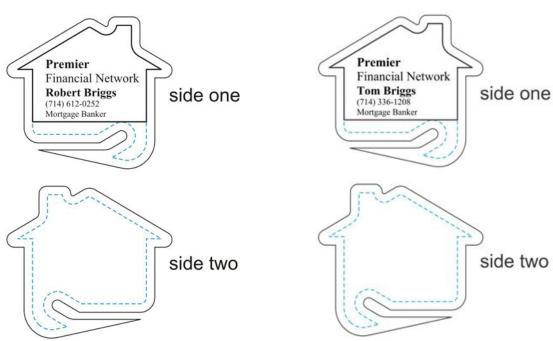

Order#:116237

Product: House Shape Letter Opener, Blue

<u>Item #</u>: 1098-102941

Imprint Method: Screen Print on the Front, white imprint

Imprint Areas:

Front or Back: 1" H x 1 3/4" W

Image Not To Size For Reference Only