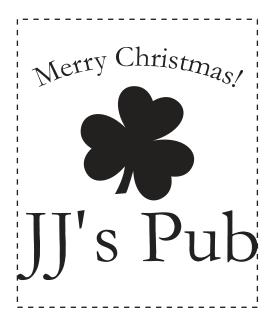

<u>Order#</u>: 115809 <u>Product</u>: Pocket Can Holder - Green <u>Imprint Method</u>: Screen Print Silver

> Actual Size Dotted Line Does Not Print