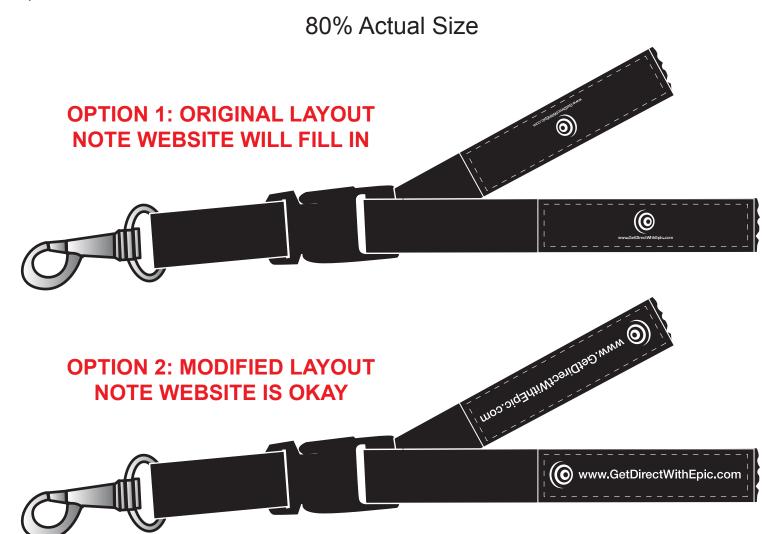

<u>Order#</u>: 115777 <u>Product</u>: Breakaway Lanyard - Black <u>Imprint Method</u>: Screen Print - White

## \*\*\*IMPORTANT INFORMATION\*\*\* (PLEASE READ)

Please proof carefully for spelling errors, omissions, and layout accuracy. It is your responsibility to correct any errors. Garrett Specialties assumes no responsibility for errors after a proof has been authorized to print. Please note changes or revisions to your proof from your original instructions may cause revision in your ship date. Delays in paper proof approval also may require a change in your schedule ship dates. Occasionally, some fax machines may distort the image. Please pay close attention to numbers.

It is imperative that you view your e-proof and submit your approval and/or changes promptly to maintain your anticipated delivery date.

Please keep in mind that this virtual proof is not a printed sample of your artwork on our product. The size and placement of the artwork may vary from this proof when actually printed on the product. Carefully review the attached proof for verification of copy & layout.