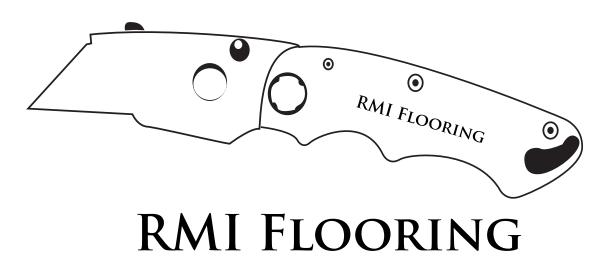

Order#: 115643 <u>Product</u>: Razor Sharp Utility Knife and Solitaire Mini Mag Lite Flashlight <u>Item #</u>: 1032-102542 and 1032-100421 <u>Imprint Method</u>: Laser Engraved

> THIS ART PROOF SHOWS THE APPROXIMATE SIZE AND PLACEMENT OF YOUR IMPRINT RELATIVE TO THE SIZE OF THE ITEM.

## RMI FLOORING