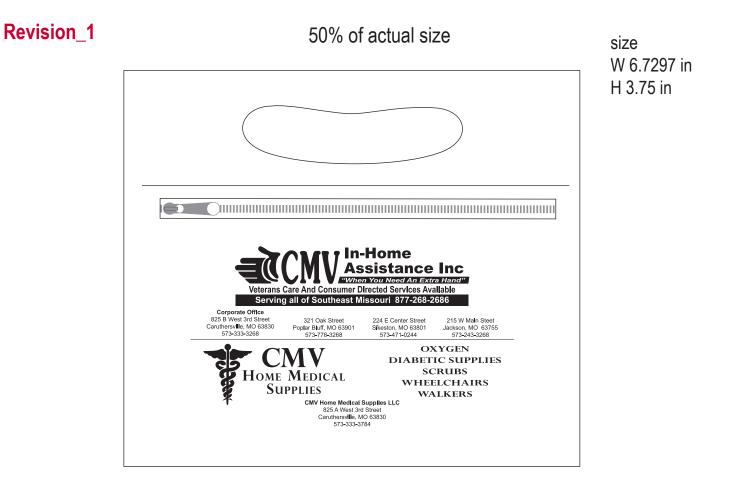

Order#: 115598 Product: Grab & Go Stuff Bag 300 pcs Item #: 1206-107228 Imprint Method: Screen Print Black

## \*\*\*IMPORTANT INFORMATION\*\*\* (PLEASE READ)

Please proof carefully for spelling errors, omissions, and layout accuracy. It is your responsibility to correct any errors. Garrett Specialties assumes no responsibility for errors after a proof has been authorized to print. Please note changes or revisions to your proof from your original instructions may cause revision in your ship date. Delays in paper proof approval also may require a change in your schedule ship dates. Occasionally, some fax machines may distort the image. Please pay close attention to numbers.

It is imperative that you view your e-proof and submit your approval and/or changes promptly to maintain your anticipated delivery date.

Please keep in mind that this virtual proof is not a printed sample of your artwork on our product. The size and placement of the artwork may vary from this proof when actually printed on the product. Carefully review the attached proof for verification of copy & layout.