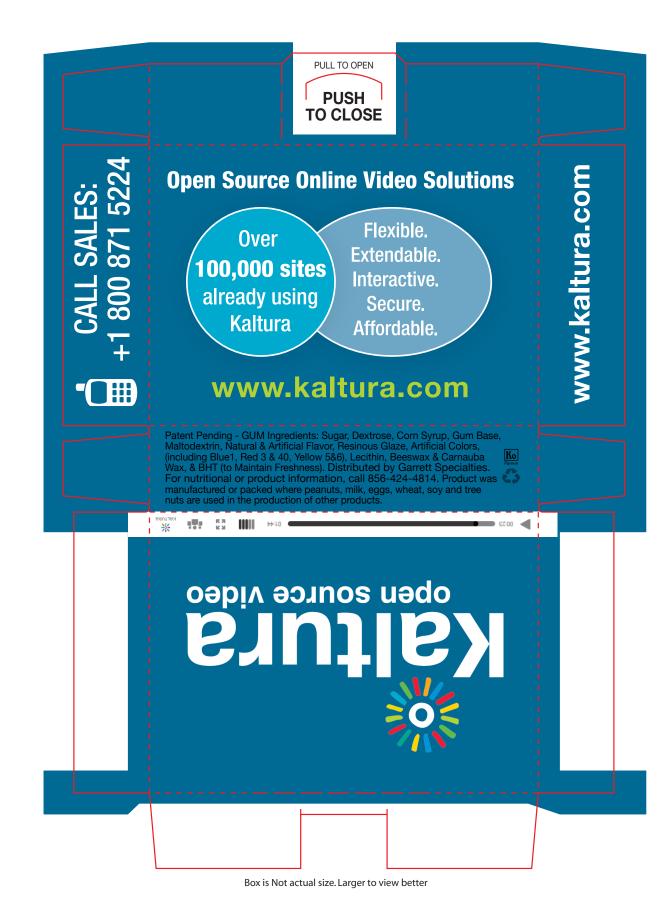

Order#: 115542

**Product**: Admints Gum Box

<u>Item #</u>: 1303-301595

Imprint Method: 4 color process

## \*\*\*IMPORTANT INFORMATION\*\*\* (PLEASE READ)

Please proof carefully for spelling errors, omissions, and layout accuracy. It is your responsibility to correct any errors. Garrett Specialties assumes no responsibility for errors after a proof has been authorized to print. Please note changes or revisions to your proof from your original instructions may cause revision in your ship date. Delays in paper proof approval also may require a change in your schedule ship dates. Occasionally, some fax machines may distort the image. Please pay close attention to numbers.

It is imperative that you view your e-proof and submit your approval and/or changes promptly to maintain your anticipated delivery date.

Please keep in mind that this virtual proof is not a printed sample of your artwork on our product. The size and placement of the artwork may vary from this proof when actually printed on the product. Carefully review the attached proof for verification of copy & layout.