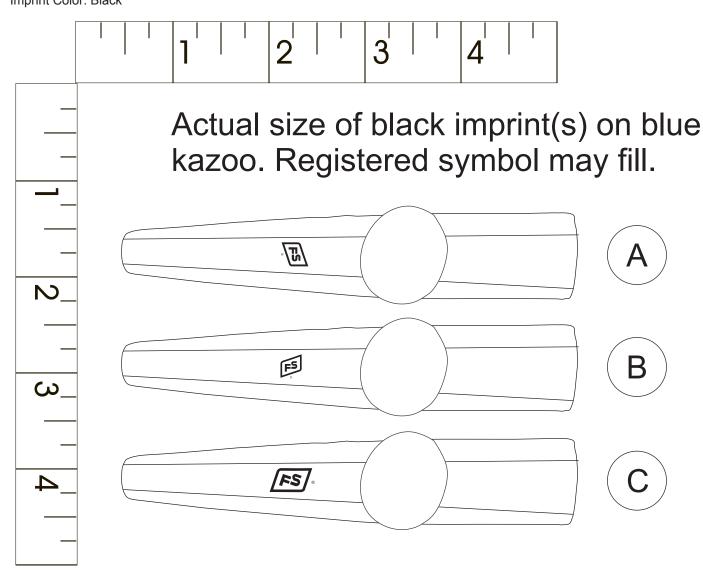

## Plastic Kazoo

Order Number: 115341 Item Number: 1280-301055 Product Color: Blue, White Imprint Color: Black

It is imperative that you view your e-proof and submit your approval and/or changes promptly to maintain your anticipated delivery date.

Please keep in mind that this virtual proof is not a printed sample of your artwork on our product. The size and placement of the artwork may vary from this proof when actually printed on the product. Carefully review the attached proof for verification of copy & layout.