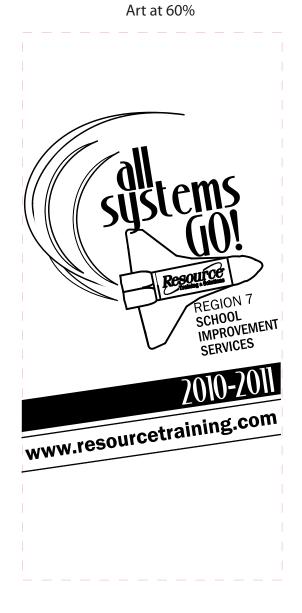

## PolyPro FileFolio

Order Number: 115303 Item Number: 1086-101388 Product Color: Lime Green Imprint Color: Black

PLEASE NOTE: All the thin art and copy inside logo had to be thickened up to meet printing standards. Small copy will bleed.