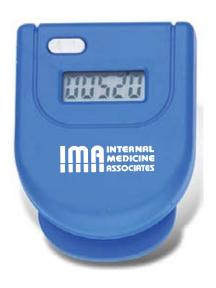

## Step Counter with Belt Clip

Order Number: 115257 Item Number: 1092-108582 Product Color: Blue Imprint Color: White