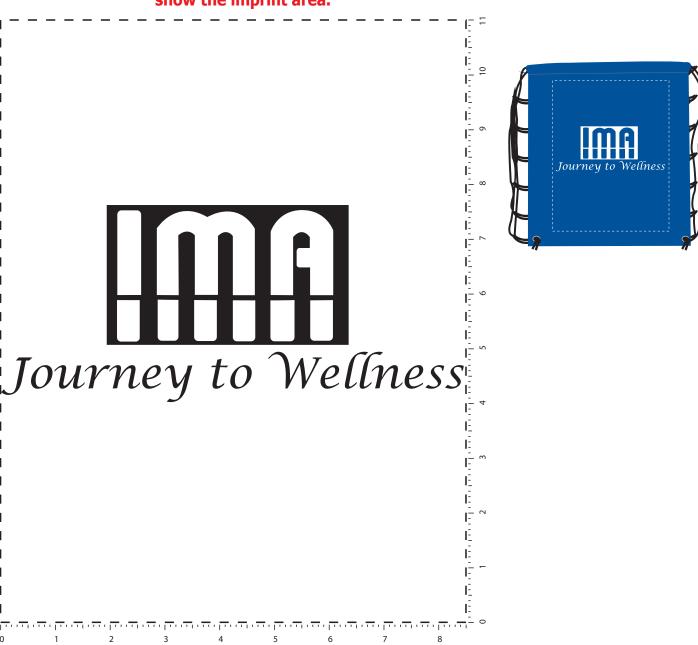

## **Econo Non-Woven String Backpack**

Order Number: 115257 Item Number: 1097-301879 Product Color: Blue Imprint Color: White

## Dotted line is FPO (For Position Only) to show the imprint area.