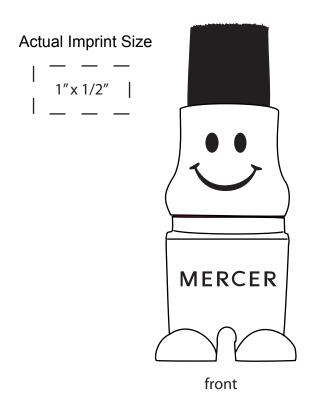

Order#: 115242 <u>Product</u>: Bristle Buddy Computer Duster <u>Item #</u>: 1008-107009 - Blue <u>Imprint Method</u>: Pad Print - White

200% of Actual Size

## MERCER