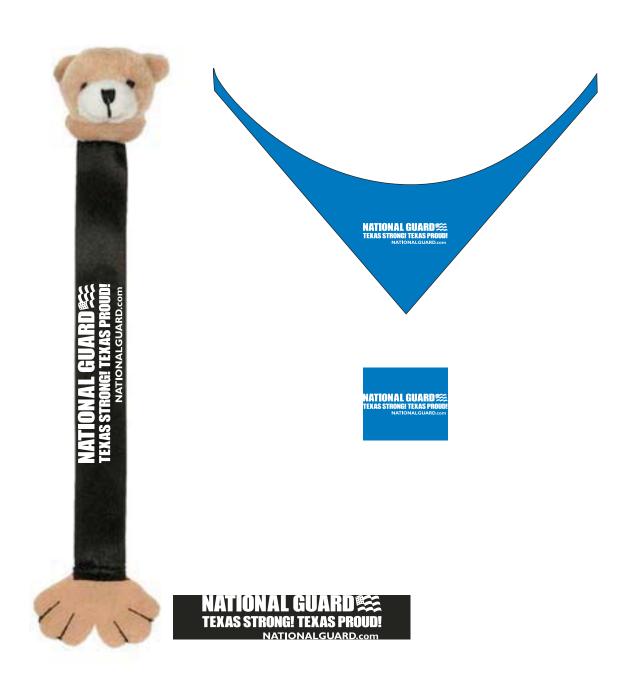

## Bear Bookmark/ **Eagle Moseez**

Order Number: 115069 Item Number: 1023-107455/

1023-107391

Product Color: Bear/

bandana: blue

Imprint Color: White