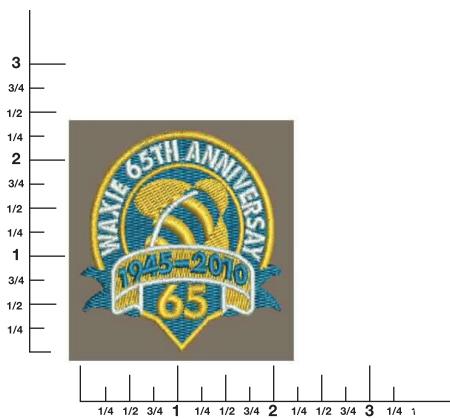

## **Polo Styles Cap**

Order Number: 114975 Item Number: 1086-100013 Product Color: Khaki/Navy

Imprint Color: White, Golden Rod, Process Blue

The letter height on all copy including lower case letters must be 5mm (1/4)" in order for it to meet our minimum embroidery requirements and to be legible. We have made the necessary changes for the art to meet these standards. Please approve.