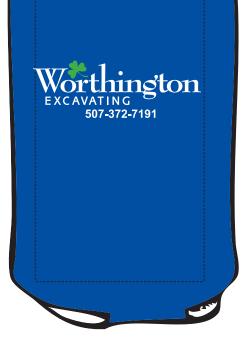

### Collapsible Zip-Up Bottle Koozie Kooler

Order Number: 114757 Item Number: 1086-105210 Product Color: Royal Imprint Color: Kelly Green 348, White