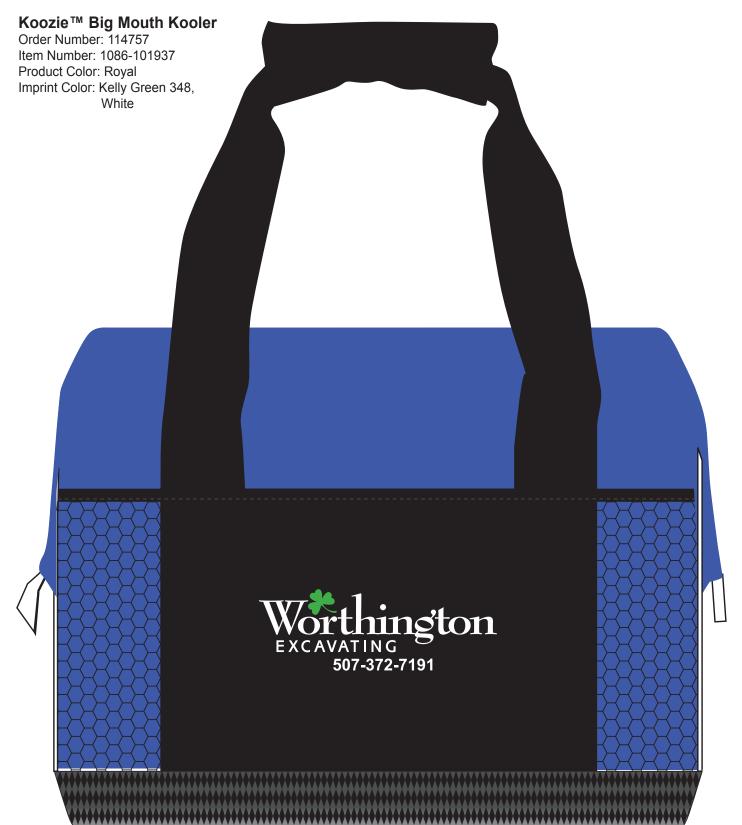

2 Split Rock Drive Suite 11, Cherry Hill, Nj 08003 Telephone: 1-856 424-4818 or 1-800 320-1510 Fax: 1-856 424-5269

Hours of Operation: 9:30 - 5:30 pm Eastern, M - F Customer Service E-mail: service@garrettspecialties.com

# \*\*\*WAIVED PROOF\*\*\*

In order to meet your delivery date, here is a copy of your artwork so you can see what we are sending to the manufacturer to be printed. Due to the production time an actual proof is waived.

CAREFULLY REVIEW THE ARTWORK ATTACHED.

## Collapsible Koozie

Order Number: 114757 Item Number: 1086-101194 Product Color: Royal Imprint Color: Kelly Green 348, White



### Collapsible Zip-Up Bottle Koozie Kooler

Order Number: 114757 Item Number: 1086-105210 Product Color: Royal Imprint Color: Kelly Green 348, White







#### \*\*\*IMPORTANT INFORMATION\*\*\* (PLEASE READ)

Please proof carefully for spelling errors, omissions, and layout accuracy. It is your responsibility to correct any errors. Garrett Specialties assumes no responsibility for errors after a proof has been authorized to print. Please note changes or revisions to your proof from your original instructions may cause revision in your ship date. Delays in paper proof approval also may require a change in your schedule ship dates. Occasionally, some fax machines may distort the image. Please pay close attention to numbers.

It is imperative that you view your e-proof and submit your approval and/or changes promptly to maintain your anticipated delivery date.

Please keep in mind that this virtual proof is not a printed sample of your artwor