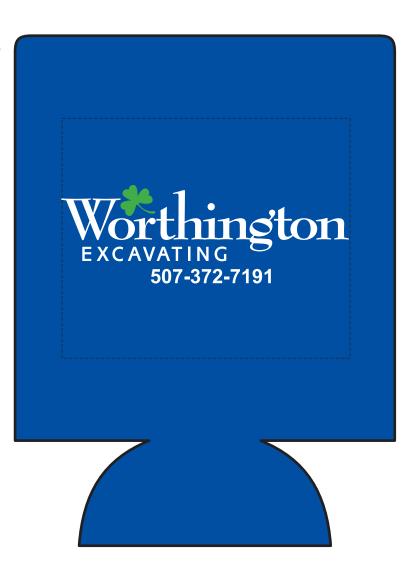

## Collapsible Koozie

Order Number: 114757 Item Number: 1086-101194 Product Color: Royal Imprint Color: Kelly Green 348, White