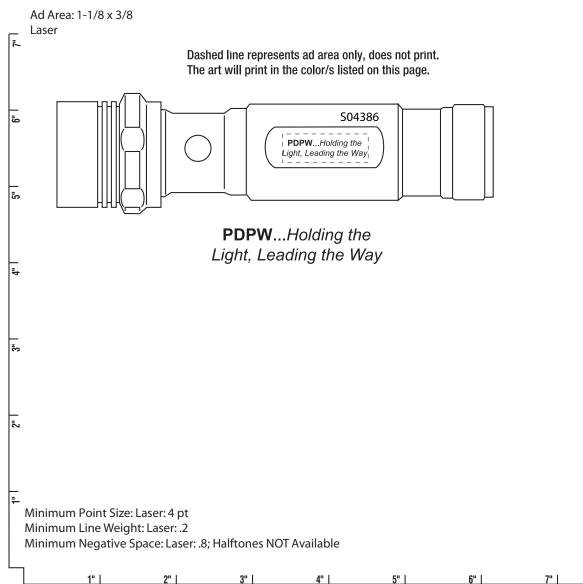

## **Aluminum LED Flashlight**

Order Number: 114718 Item Number: 1005-103894

Product Color: Silver

Imprint Color: Laser Ad Area: 1-1/8 x 3/8