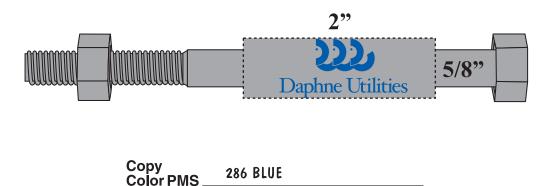

## Nut-N-Bolt Pen Order Number: 114672 Item Number: 1215-105693 Product Color: Imprint Color: Blue 286

## Dotted line represents imprint area