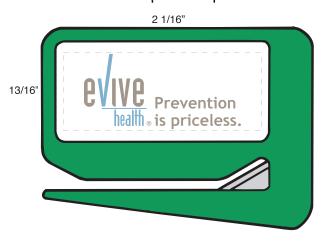

## **103 Magnetic Letter Opener**

Order Number: 114662 Item Number: 1215-301351 Product Color: Translucent Green Imprint Color: 550, Warm Gray 8

## 103 Zippy Letter Opener

Dotted line represents imprint area

550 WARM GREY 8