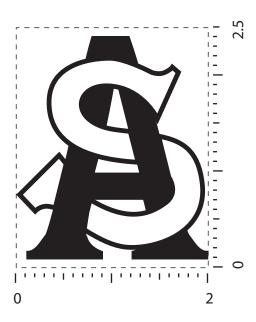

## **Pocket-Eco Note Keeper**

Order Number: 114649 Item Number: 1097-300061

Product Color: Blue Imprint Color: Black

**Artwork shown @ 100% Dotted line is for FPO (FOR POSITION ONLY)** to show imprint area