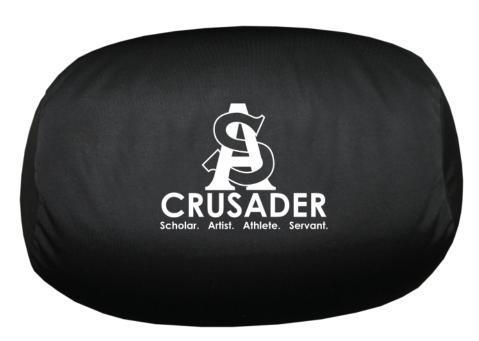

## Micro Bead Pillow

Order Number: 114648 Product Color: Blue Imprint Color: White

SHIP TO ADDRESS: ST. ANDREW'S EPISCOPAL SCHOOL ATTN: SPIRIT SHOP C/O MICHELLE TOBIAS 1112 WEST 31ST STREET AUSTIN, TX 78705