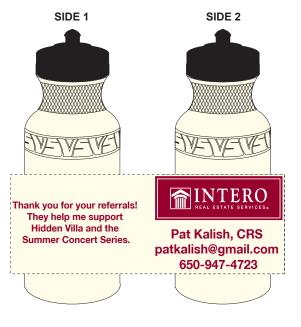

## 21 oz Budget Bike Bottle-BPA Free

Order Number: 114647 Item Number: 1206-103814

Product Color: White Botte, Black Lid

Imprint Color: Burgundy 202

Thank you for your referrals! They help me support Hidden Villa and the **Summer Concert Series.** 

Pat Kalish, CRS patkalish@gmail.com 650-947-4723