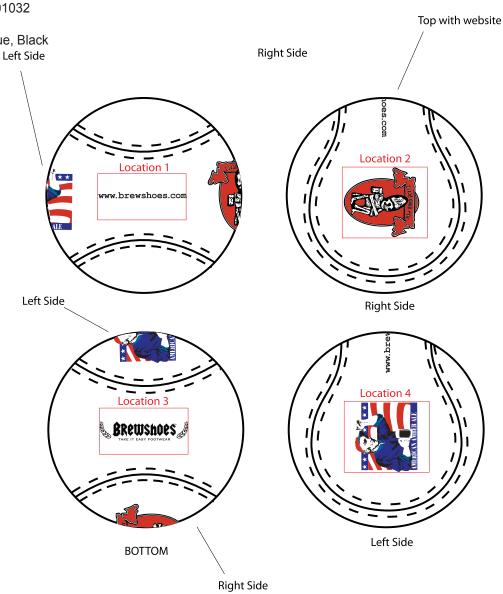

## **Genuine Leather Baseball**

## Order Number: 114630 Item Number: 1280-301032

Product Color:

Imprint Color: Red, Blue, Black

## **DETAILS IN ART MAY FILL** IN DURING PRODUCTION