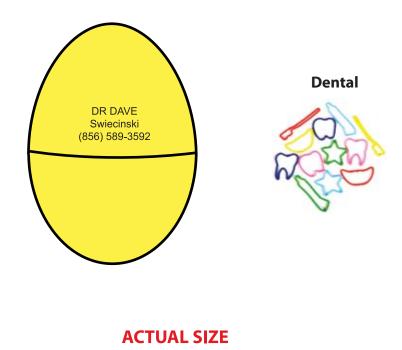

## **Rubber Band Bracelets in Plastic Egg**

Order Number: 114605 Item Number: 1092-301740 Product Color: Yellow Imprint Color: Black

DR DAVE Swiecinski (856) 589-3592