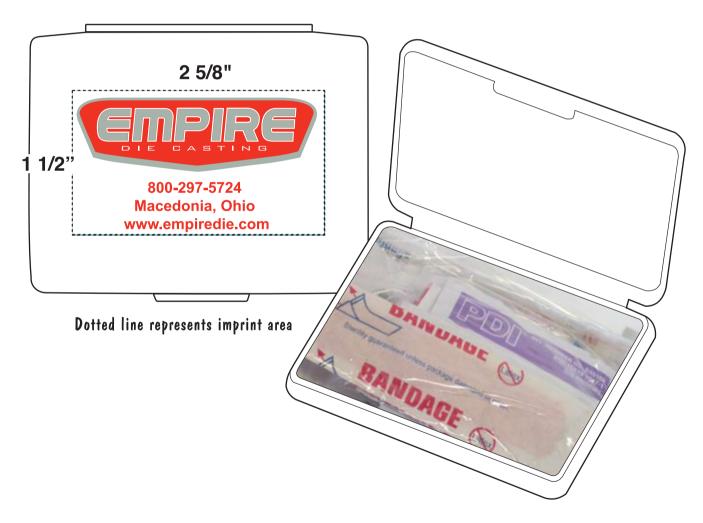

## **Bio Ad Emergency Kit**

Order Number: 114594 Item Number: 1215-301483 Product Color: Imprint Color: Red 485, Metallic Silver