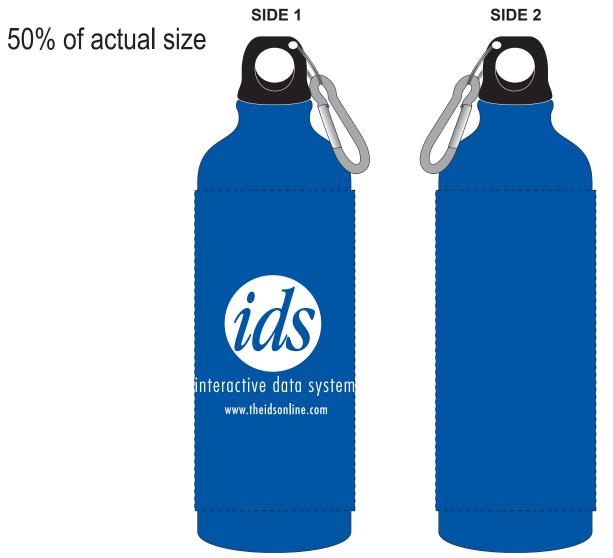

Aluminum Bottle - 24 oz

Order Number: 114592 Item Number: 1206-106341 Product Color: Blue Imprint Color: White

## \*\*\*IMPORTANT INFORMATION\*\*\* (PLEASE READ)

Please proof carefully for spelling errors, omissions, and layout accuracy. It is your responsibility to correct any errors. Garrett Specialties assumes no responsibility for errors after a proof has been authorized to print. Please note changes or revisions to your proof from your original instructions may cause revision in your ship date. Delays in paper proof approval also may require a change in your schedule ship dates. Occasionally, some fax machines may distort the image. Please pay close attention to numbers.