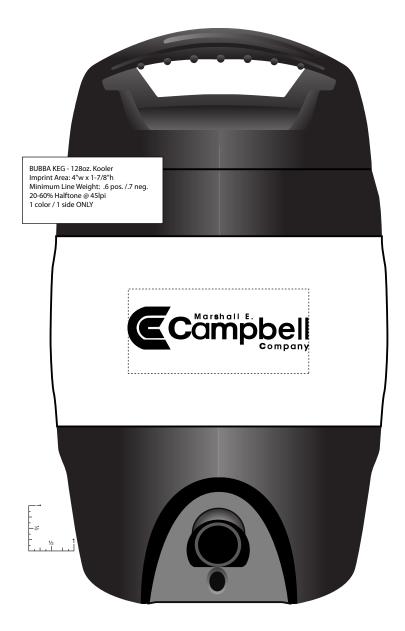

## Bubba Keg- 128 oz. Kooler

Order Number: 114591 Item Number: 1086-102591 Product Color: Black Imprint Color: Black

## \*\*\*WAIVED PROOF\*\*\*

In order to meet your delivery date, here is a copy of your artwork so you can see what we are sending to the manufacturer to be printed. Due to the production time an actual proof is waived. CAREFULLY REVIEW THE ARTWORK ATTACHED.

## \*\*\*IMPORTANT INFORMATION\*\*\* (PLEASE READ)

Please proof carefully for spelling errors, omissions, and layout accuracy. It is your responsibility to correct any errors. Garrett Specialties assumes no responsibility for errors after a proof has been authorized to print. Please note changes or revisions to your proof from your original instructions may cause revision in your ship date. Delays in paper proof approval also may require a change in your schedule ship dates. Occasionally, some fax machines may distort the image. Please pay close attention to numbers.

It is imperative that you view your e-proof and submit your approval and/or changes promptly to maintain your anticipated delivery date.

Please keep in mind that this virtual proof is not a printed sample of your artwork on our product. The size and placement of the artwork may vary from this proof when actually printed on the product. Carefully review the attached proof for verification of copy & layout.

Due to inherent technical differences in color monitors, the imprint colors and product colors depicted in the attached proof will not resemble those in the final product. We make every effort to match requested custom colors, but cannot guarantee a 100% exact match. Imprints are applied using pad or screen inks. These inks are hand mixed as close as possible to the requested color but may vary 2 to 4 shades. For this reason an exact PMS match cannot be guaranteed. Your order is ON HOLD until we receive an approval from you in reference to your artwork.