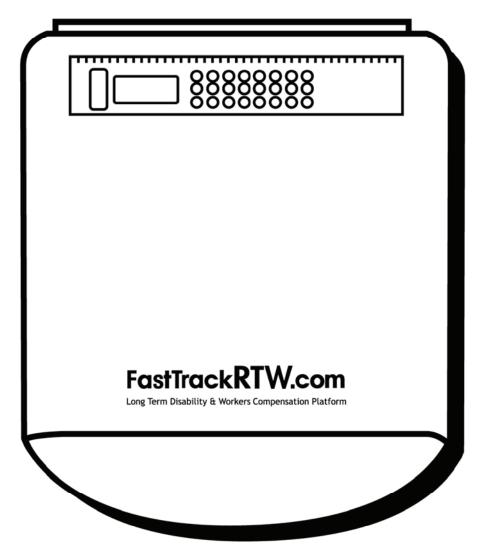

## **Metropolitan Mousepad**

Order Number: 114584 Item Number: 1067-301916 Product Color: Black Imprint Color: Debossed