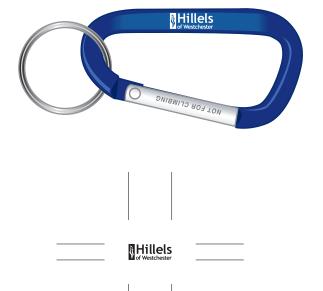

## Carabiner Key Tag

Order Number: 114569 Item Number: 1087-300886 Product Color: Metallic Blue Imprint Color: Laser engraved

0.45 in 0.1663 in

100% LOGO WIDTH: 11.43 mm LOGO HEIGHT: 4.223 mm Logo at 1:1 size <100% actual size