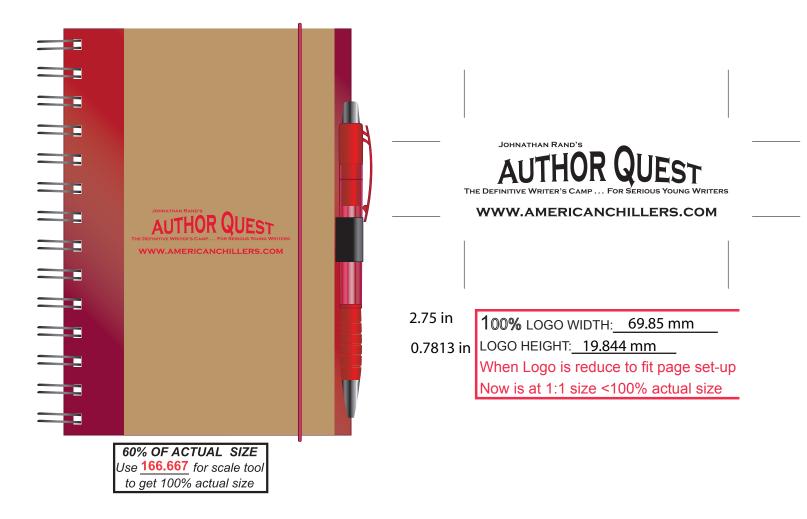

## **Recycled Color Spine Spiral Notebook**

Order Number: 114564 Item Number: 1087-106192 Product Color: Brown/Red Imprint Color: Red 186

## \*\*\*IMPORTANT INFORMATION\*\*\* (PLEASE READ)

Please proof carefully for spelling errors, omissions, and layout accuracy. It is your responsibility to correct any errors. Garrett Specialties assumes no responsibility for errors after a proof has been authorized to print. Please note changes or revisions to your proof from your original instructions may cause revision in your ship date. Delays in paper proof approval also may require a change in your schedule ship dates. Occasionally, some fax machines may distort the image. Please pay close attention to numbers.

It is imperative that you view your e-proof and submit your approval and/or changes promptly to maintain your anticipated delivery date.

Please keep in mind that this virtual proof is not a printed sample of your artwork on our product. The size and placement of the artwork may vary from this proof when actually printed on the product. Carefully review the attached proof for verification of copy & layout.

Due to inherent technical differences in color monitors, the imprint colors and product colors depicted in the attached proof will not resemble those in the final product. We make every effort to match requested custom colors, but cannot guarantee a 100% exact match. Imprints are applied using pad or screen inks. These inks are hand mixed as close as possible to the requested color but may vary 2 to 4 shades. For this reason an exact PMS match cannot be guaranteed. Your order is ON HOLD until we receive an approval from you in reference to your artwork.