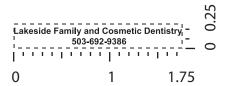

## Artwork shown @ 100% Dotted line is for FPO (FOR POSITION ONLY) to show imprint area