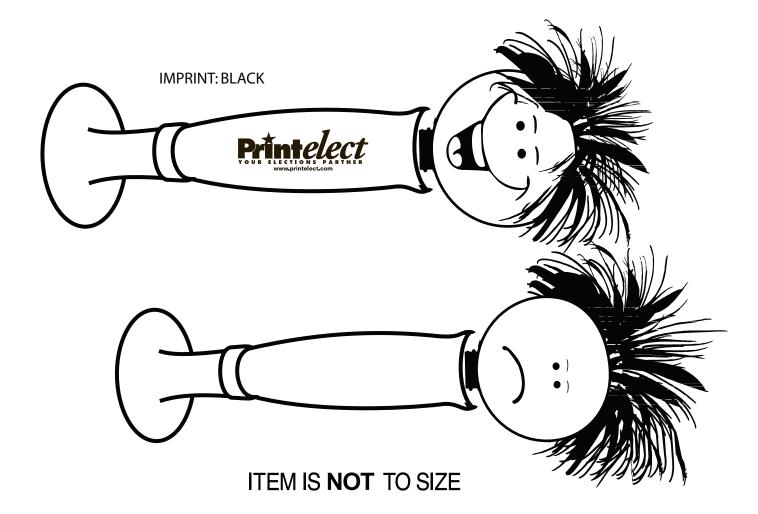

**Goofy 2 Face Pen** Order Number: 114550 Item Number: 1070-106503 Product Color: Blue Imprint Color: Black

## \*\*\*IMPORTANT INFORMATION\*\*\* (PLEASE READ)

Please proof carefully for spelling errors, omissions, and layout accuracy. It is your responsibility to correct any errors. Garrett Specialties assumes no responsibility for errors after a proof has been authorized to print. Please note changes or revisions to your proof from your original instructions may cause revision in your ship date. Delays in paper proof approval also may require a change in your schedule ship dates. Occasionally, some fax machines may distort the image. Please pay close attention to numbers.