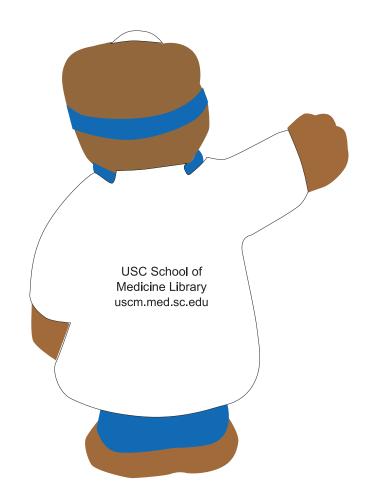

### **Doctor Bear Stress Ball**

Order Number: 114548 Item Number: 1206-105155

Product Color: Bear Imprint Color: Black