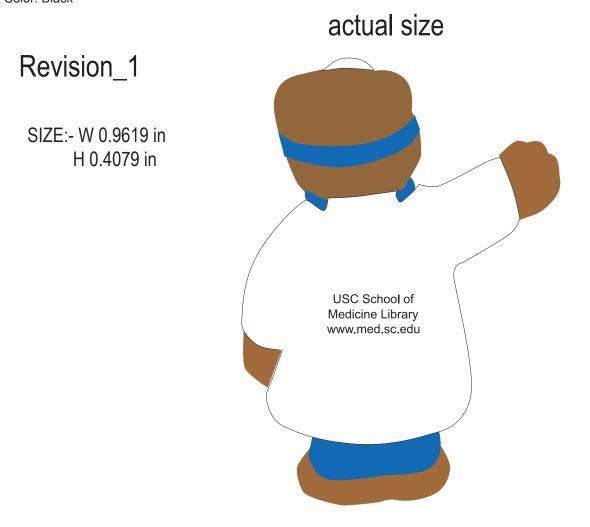

## REVISED

Doctor Bear Stress Ball Order Number: 114548 Item Number: 1206-105155 Product Color: Bear Imprint Color: Black