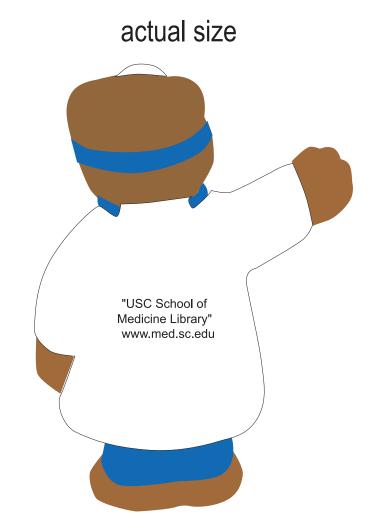

## Doctor Bear Stress Ball

Order Number: 114548 Item Number: 1206-105155 Product Color: Bear Imprint Color: Black

## \*\*\*IMPORTANT INFORMATION\*\*\* (PLEASE READ)

Please proof carefully for spelling errors, omissions, and layout accuracy. It is your responsibility to correct any errors. Garrett Specialties assumes no responsibility for errors after a proof has been authorized to print. Please note changes or revisions to your proof from your original instructions may cause revision in your ship date. Delays in paper proof approval also may require a change in your schedule ship dates. Occasionally, some fax machines may distort the image. Please pay close attention to numbers.

It is imperative that you view your e-proof and submit your approval and/or changes promptly to maintain your anticipated delivery date.

Please keep in mind that this virtual proof is not a printed sample of your artwork on our product. The size and placement of the artwork may vary from this proof when actually printed on the product. Carefully review the attached proof for verification of copy & layout.