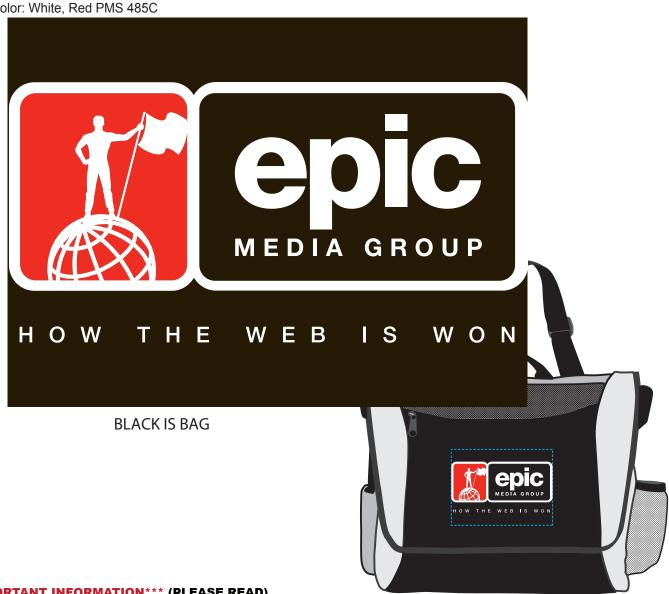

## **Verge Computer Messenger**

Order Number: 114546 Item Number: 1090-108485 Product Color: Black

Imprint Color: White, Red PMS 485C