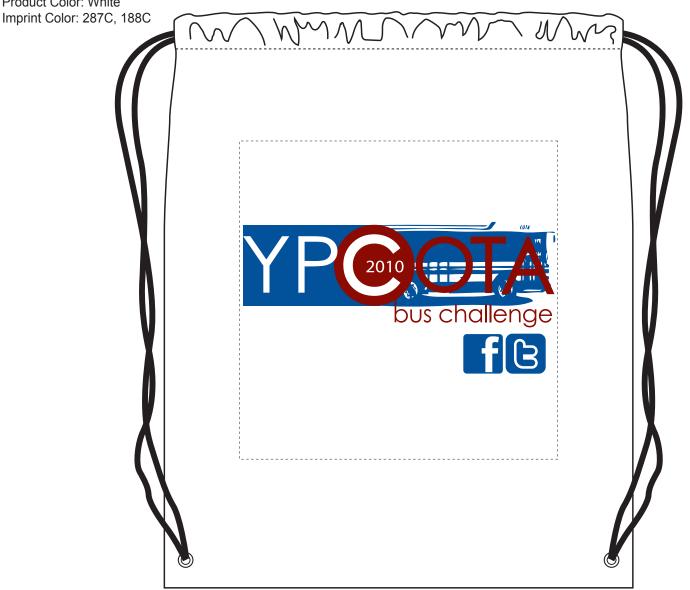

## **Nylon Drawstring Backpack**

Order Number: 114545 Item Number: 1135-107145 Product Color: White