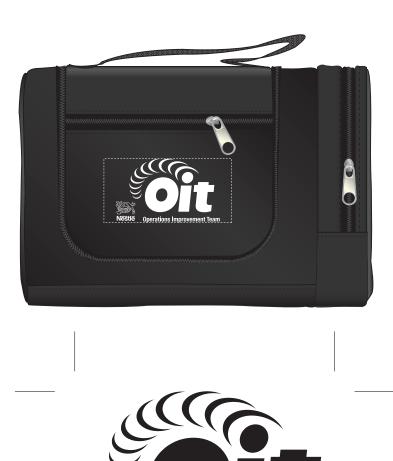

## **Hanging Toiletry Tote**

Order Number: 114531 Item Number: 1087-300831 Product Color: Black Imprint Color: White

**Operations Improvement Team** 

It is imperative that you view your e-proof and submit your approval and/or changes promptly to maintain your anticipated delivery date.

Nestlé

Please keep in mind that this virtual proof is not a printed sample of your artwork on our product. The size and placement of the artwork may vary from this proof when actually printed on the product. Carefully review the attached proof for verification of copy & layout.