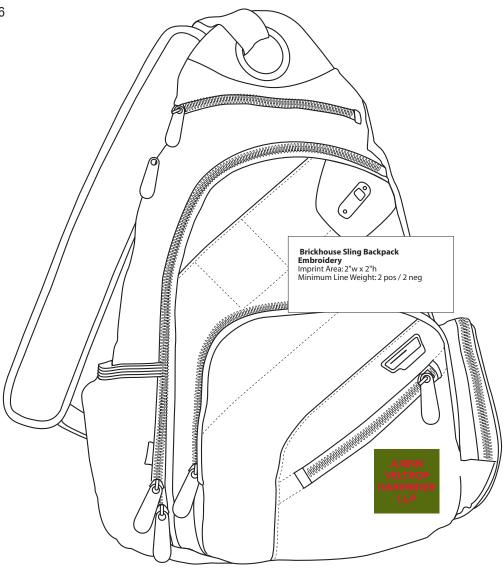

## ful® Brickhouse Sling Backpack

Order Number: 114528 Item Number: 1135-300392

Product Color: Olive Imprint Color: Redi 186

## Art modified by manufacturer to fit imprint area