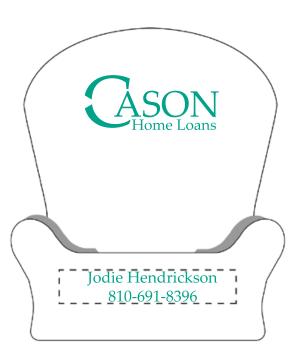

# **Chair Cell Phone Holder**

Order Number: 114505 Item Number: 1206-301347 Product Color: White Imprint Color: Green 334

# IMPRINT AREA:

2" w  $\times$  3/8" h standard on front/bottom e2" w  $\times$  3/8" h standard on front/bottom edge 1 1/2" diameter optional on inside backres 1 1/2" diameter optional on inside backrest.

#### **ACTUAL SIZE**

Penny Jones 810-577-2890

Jodie Hendrickson 810-691-8396