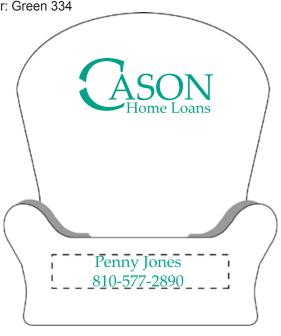

# **Chair Cell Phone Holder**

Order Number: 114505 Item Number: 1206-301347 Product Color: White Imprint Color: Green 334

# IMPRINT AREA:

2" w  $\times$  3/8" h standard on front/bottom e2" w  $\times$  3/8" h standard on front/bottom edge 1 1/2" diameter optional on inside backres 1 1/2" diameter optional on inside backrest.

#### **ACTUAL SIZE**

Penny Jones 810-577-2890

Jodie Hendrickson 810-691-8396