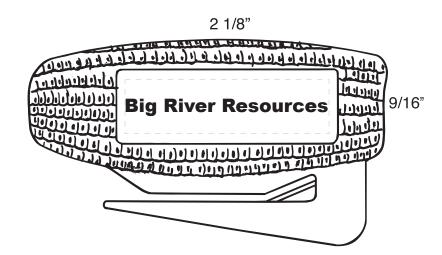

CAREFULLY REVIEW THE ARTWORK ATTACHED.

## **Corn Plastic Zippy Letter Opener**

Order Number: 114501 Item Number: 1215-104347 Product Color: Yellow Imprint Color: Black