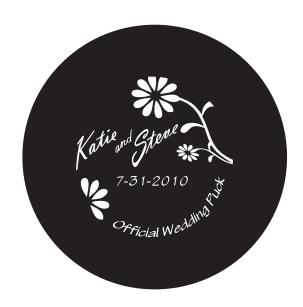

## **Hockey Puck Stress Ball**

Order Number: 114499 Item Number: 1206-104907 Product Color: Black Imprint Color: White

**Revision 1** 

SIZE:- W 1.6338 in H 1.6725 in

**ACTUAL SIZE** 