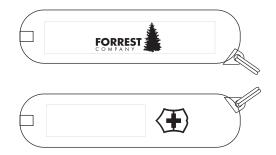

## Signature Swiss Army Knife

Order Number: 114494 Item Number: 1032-301396 Product Color: Hunter Green Imprint Color: Gold

> Please note that the whole logo will not fit, the text will not be legible. Please let us know if it is approved. Thank you!