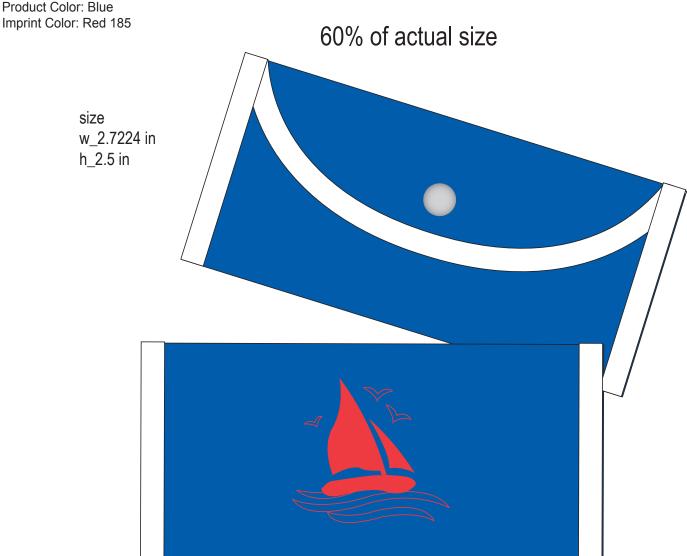

## Fold Up Shopper

Order Number: 114473 Item Number: 1206-107231

## \*\*\*IMPORTANT INFORMATION\*\*\* (PLEASE READ)

Please proof carefully for spelling errors, omissions, and layout accuracy. It is your responsibility to correct any errors. Garrett Specialties assumes no responsibility for errors after a proof has been authorized to print. Please note changes or revisions to your proof from your original instructions may cause revision in your ship date. Delays in paper proof approval also may require a change in your schedule ship dates. Occasionally, some fax machines may distort the image. Please pay close attention to numbers.

It is imperative that you view your e-proof and submit your approval and/or changes promptly to maintain your anticipated delivery date.

Please keep in mind that this virtual proof is not a printed sample of your artwork on our product. The size and placement of the artwork may vary from this proof when actually printed on the product. Carefully review the attached proof for verification of copy & layout.

Due to inherent technical differences in color monitors, the imprint colors and product colors depicted in the attached proof will not resemble those in the final product. We make every effort to match requested custom colors, but cannot guarantee a 100% exact match. Imprints are applied using pad or screen inks. These inks are hand mixed as close as possible to the requested color but may vary 2 to 4 shades. For this reason an exact PMS match cannot be guaranteed. Your order is ON HOLD until we receive an approval from you in reference to your artwork.