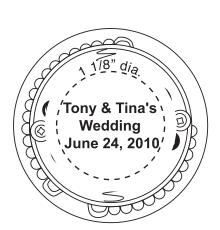

## **Deluxe Lighted Yo- Yo**

Order Number: 114466 Item Number: 1215-105721 Product Color: Translucent Red

Imprint Color: Black

## \*\*\*WAIVED PROOF\*\*\*

In order to meet your delivery date, here is a copy of your artwork so you can see what we are sending to the manufacturer to be printed. Due to the production time an actual proof is waived.

CAREFULLY REVIEW THE ARTWORK ATTACHED.