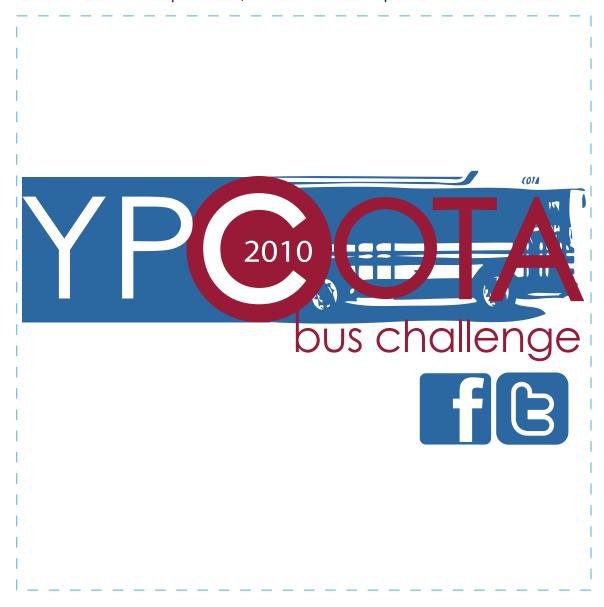

## **Drawstring Back Packs**

Order Number: 114453 Item Number: 1039-103880 Product Color: White

Imprint Color: PMS287C and PMS188C

CAREFULLY REVIEW THE ARTWORK ATTACHED.

Imprint 9" x9", dottes line does not print