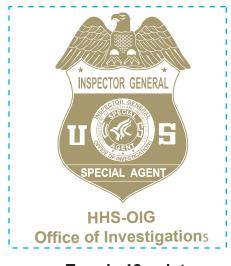

Pocket-Size Jotter Pad / Spiral Notebook Pen Set Order Number: 114448 Item Number: 1206-102107 and 1056-105122 Product Color: Jotter: Black Spiral Notebook: Pen Set: Frosted Blue Imprint Color: Metallic Gold 873

### Pocket-Size Jotter Pad

### SPIRAL NOTEBOOK PEN SET

Type is 12 point